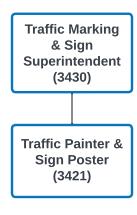

## **TRAFFIC PAINTER AND SIGN POSTER (3421)**

The following information is being given to describe potential opportunities as a **Traffic Painter and Sign Poster**. The career ladder that this title commonly follows has been illustrated in the diagram below. With specific types of experience, promotional or lateral movement between these lines is also possible. You may view the <u>class specification</u> or job <u>bulletin</u> for each title within the career ladder to review specific information about each job. It is encouraged to examine the options available, to be able to promote for what you qualify for. You may also visit the <u>Personnel Department's website</u> for additional information related to jobs available within the City of Los Angeles.